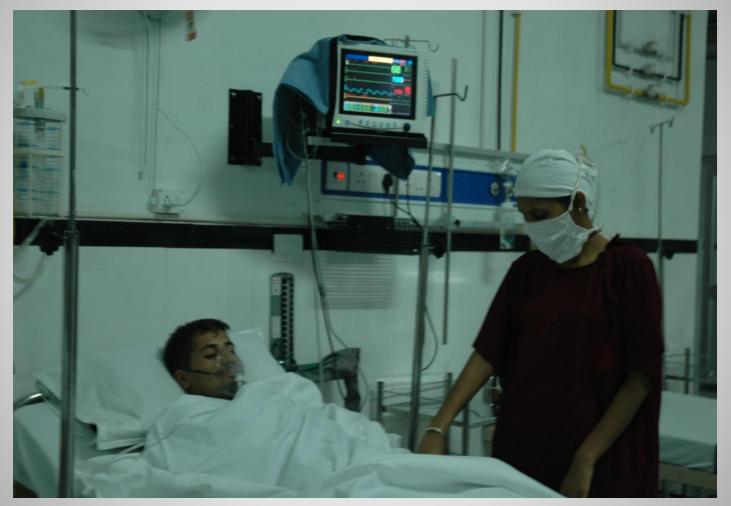

## **INTENSIVE CARE UNIT**

There is an ultra modern hi-tech 20 bedded Intensive Care Unit equipped with latest equipment to monitor and assess the patient.

The unit is fully air conditional and has hi-tech ventilators to give artificial respiration.

✤The multi parameter monitors are equipped with touch screen technology to monitor both invasive and non invasive parameters.