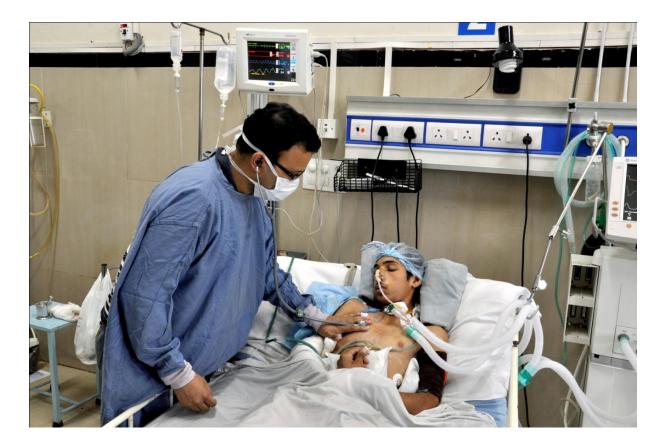

## **INTENSIVE CARE UNIT**

There is an ultra modern hi-tech 20 bedded Intensive Care Unit equipped with latest equipment to monitor and assess the patient.

The unit is fully air conditional and has hi-tech ventilators to give artificial respiration.

✤The multi parameter monitors are equipped with touch screen technology to monitor both invasive and non invasive parameters.