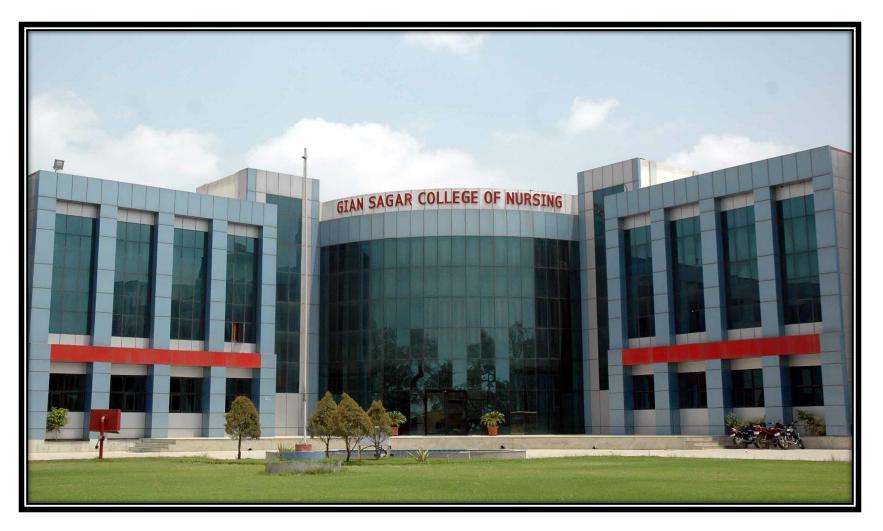

- Dr. Sukhwinder

#### WELCOME ALL AT VIRTUAL TOUR OF

#### **GIAN SAGAR EDUCATIONAL & CHARITABLE TRUST**



EL.-(01) ELEVATION



EL. (02) ELEVATION



EL. (03) ELEVATION





#### Picture of the site before any construction began.



#### Picture of the site before any construction began.



## Ardaas



#### Picture of the site before any construction began.



Dr. Sukhwinder Singh

Sh. Harnam Singh

# Pictures of the site during



## Pictures of the site during construction



# Gian Sagar Medical College



### Gian Sagar Dental College and Hospital



# Gian Sagar College of Nursing



## Gian Sagar College of Physiotherapy



# Gian Sagar Hospital



# \* 300 Bedded Hospital

# \* Affordable Rates

# Latest Equipment's

# Highly Skilled Staff

#### **EMERGENCY & TRAUMA**

Hospital is fully equipped for management of Trauma cases being supported by Hi-Tech O.Ts, ICU & Blood bank services



#### EMERGENCY WARD

It is a multi specialty hospital having all the facilities to render emergency care for all kind of causalities and emergencies.

The emergency department has a total of 32 beds which include 12 resuscitative beds, 10 beds each in male and female wards.



## **INTENSIVE CARE UNIT**

There is an ultra modern hi-tech 20 bedded Intensive Care Unit equipped with latest equipment to monitor and assess the patient.

The unit is fully air conditional and has hi-tech v