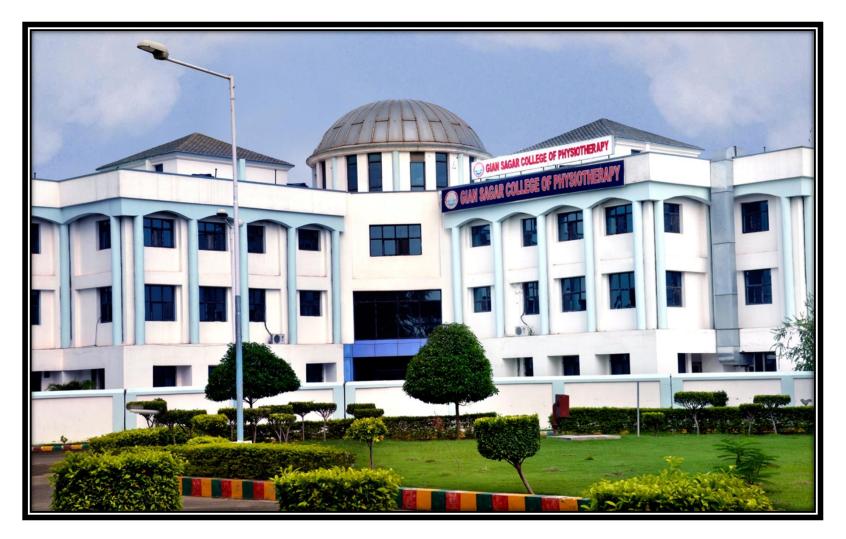

- Dr. Sukhwinder

#### WELCOME ALL AT VIRTUAL TOUR OF

#### **GIAN SAGAR EDUCATIONAL & CHARITABLE TRUST**



EL.-(01) ELEVATION



EL. (02) ELEVATION



EL. (03) ELEVATION





#### Picture of the site before any construction began.



#### Picture of the site before any construction began.



## Ardaas



#### Picture of the site before any construction began.



Dr. Sukhwinder Singh

Sh. Harnam Singh

# Pictures of the site during



## Pictures of the site during construction



# Gian Sagar Medical College



### Gian Sagar Dental College and Hospital



# Gian Sagar College of Nursing



## Gian Sagar College of Physiotherapy



# Gian Sagar Hospital



# \* 300 Bedded Hospital

# \* Affordable Rates

# Latest Equipment's

# Highly Skilled Staff

#### **EMERGENCY & TRAUMA**

Hospital is fully equipped for management of Trauma cases being supported by Hi-Tech O.Ts, ICU & Blood bank services



#### EMERGENCY WARD

It is a multi specialty hospital having all the facilities to render emergency care for all kind of causalities and emergencies.

The emergency department has a total of 32 beds which include 12 resuscitative beds, 10 beds each in male and female wards.



## **INTENSIVE CARE UNIT**

There is an ultra modern hi-tech 20 bedded Intensive Care Unit equipped with latest equipment to monitor and assess the patient.

The unit is fully air conditional and has hi-tech ventilators to give artificial respiration.