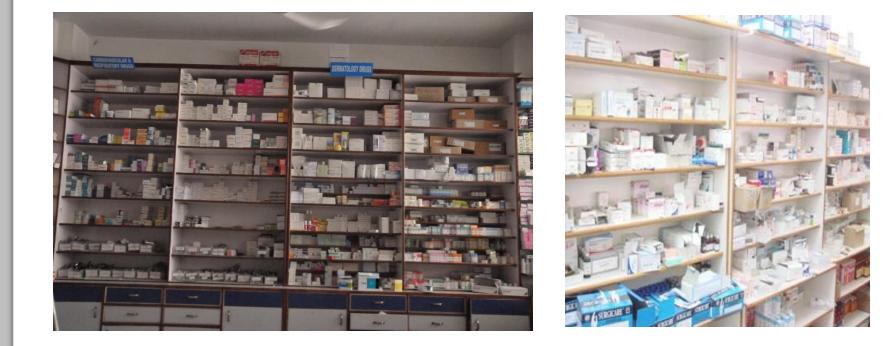

#### PHARMACY

The hospital **Pharmacy** has fully computerized system of dispensing medicine in hospitals self run Pharmacy