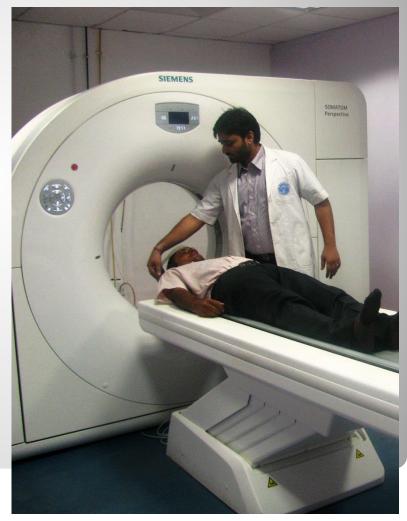

Pediatric patients.



This unit has phototherapy unit, incubator and neonatal Ventilators

#### **NEONATAL INTENSIVE CARE UNIT**





#### > MPM

#### High End Post Operative Care

### **OPERATION THEATRES**

The 10 operation theatres are spacious and are equipped with the latest world class anesthesia work station for delivery of anesthesia in Neurosurgery /Plastic /Pediatric/ laparoscopic surgical procedures



### SURGERY

All kind of major surgeries including / Laparoscopic surgeries are being performed with the latest equipment and in the most efficient hands



### POST OPERATIVE RECOVERY AREA



### **POST OPERATIVE RECOVERY AREA**



#### **BLOOD BANK**

Hospital has its own blood bank and is well equipped and stock to meet mass casualty



#### **RADIO-DIAGNOSIS DEPARTMENT**





#### 1.5 tesla MRI

**128 Slice MDCT** 

#### LABAROTARY SERVICES

A state of art facilities of Lab available for 24 Hours





#### **EYE DEPARTMENT**

THE ULTRA MODERN HI – TECH EQUIPMENT



#### **SKIN DEPARTMENT**

THE SKIN DEPARTMENT HAS THE ULTRA MODERN HI-TECH EQUIPMENT



### PHYSIOTHERAPY DEPARTMENT

We have already started our own college of PHYSIOTHERAPY. The department has the latest equipment for catering to the needs of patients in the branch of physiotherapy.



#### PHARMACY

The hospital **Pharmacy** has fully computerized system of dispensing medicine in hospitals self run Pharmacy



#### **CSSD UNIT**

 HIGHLY ADVANCED FULLY AUTOMATED COMPUTERISED AUTOCLAVES.

 IT PROVIDES ROUND THE CLOCK SERVICES AND SUPPLES TO ALL THE WARDS, OPERATION THEATRES, LABOUR ROOM AND I.C.U