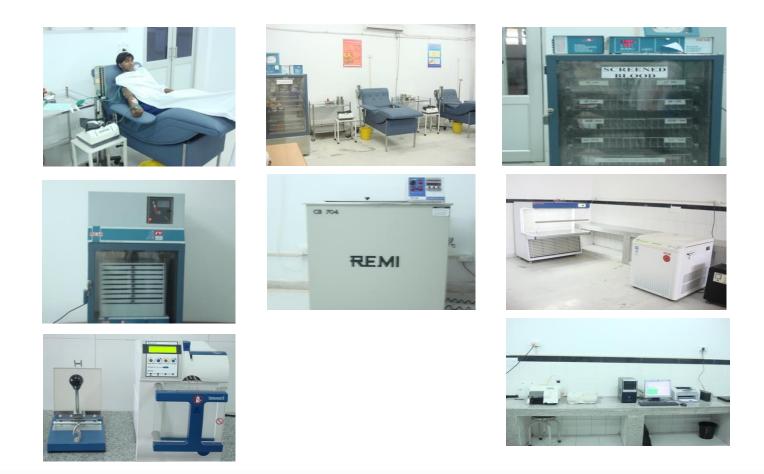

#### **BLOOD BANK**

Hospital has its own blood bank and is well equipped and stock to meet mass casualty

#### LABAROTARY SERVICES

A state of art facilities of Lab available for 24 Hours