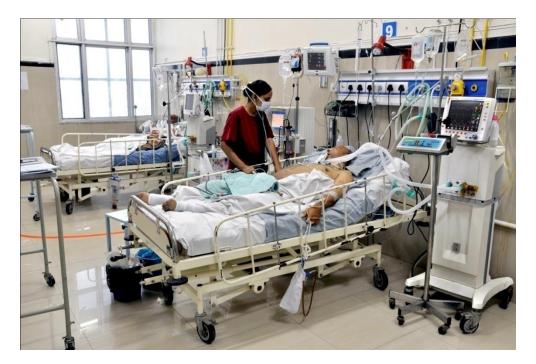

## **INTENSIVE CARE UNIT**

There is an ultra modern hi-tech 20 bedded Intensive Care Unit equipped with latest equipment to monitor and assess the patient.

The unit is fully air conditional and has hi-tech ventilators to give artificial respiration.

✤The multi parameter monitors are equipped with touch screen technology to monitor both invasive and non invasive parameters.