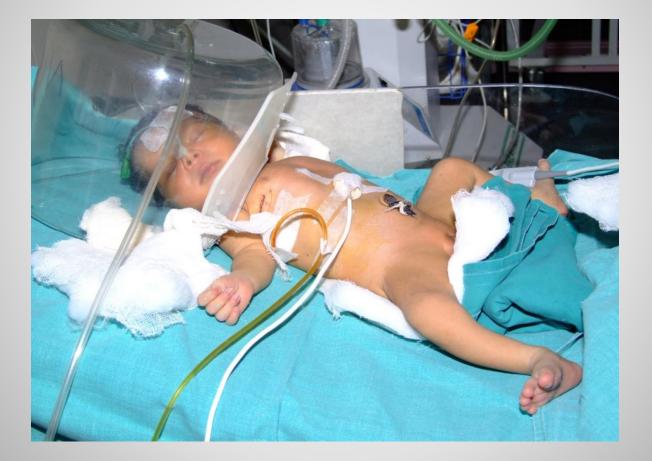

### NICU/PICU

There is a separate Neonatal ICU for neonates and PICU for Pediatric patients.

This unit has phototherapy unit, incubator and neonatal Ventilators

#### **NEONATAL INTENSIVE CARE UNIT**