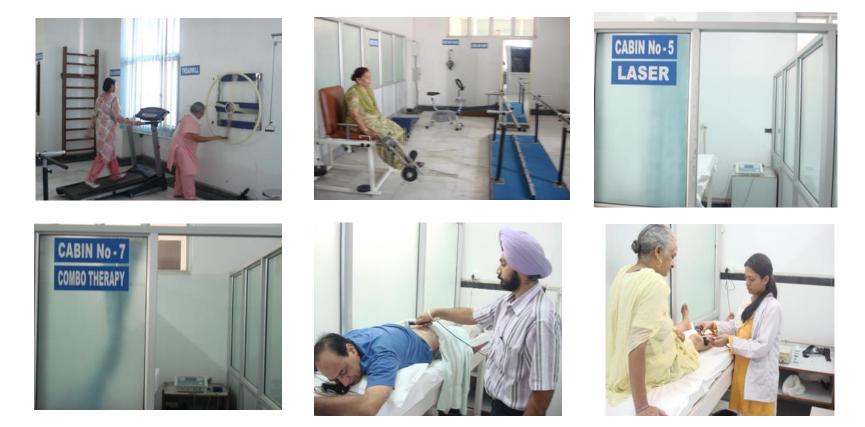

### PHYSIOTHERAPY DEPARTMENT

We have already started our own college of PHYSIOTHERAPY. The department has the latest equipment for catering to the needs of patients in the branch of physiotherapy.