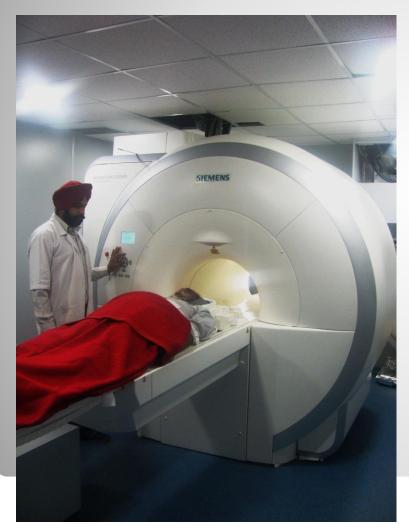

or Pediatric patients.



This unit has phototherapy unit, incubator and neonatal Ventilators

#### **NEONATAL INTENSIVE CARE UNIT**





#### > MPM

#### High End Post Operative Care

### **OPERATION THEATRES**

The 10 operation theatres are spacious and are equipped with the latest world class anesthesia work station for delivery of anesthesia in Neurosurgery /Plastic /Pediatric/ laparoscopic surgical procedures



### SURGERY

All kind of major surgeries including / Laparoscopic surgeries are being performed with the latest equipment and in the most efficient hands



### POST OPERATIVE RECOVERY AREA



### **POST OPERATIVE RECOVERY AREA**



#### **BLOOD BANK**

Hospital has its own blood bank and is well equipped and stock to meet mass casualty



#### **RADIO-DIAGNOSIS DEPARTMENT**





#### 1.5 tesla MRI

**128 Slice MDCT** 

#### LABAROTARY SERVICES

A state of art facilities of Lab available for 24 Hours





#### **EYE DEPARTMENT**

THE ULTRA MODERN HI – TECH EQUIPMENT



#### **SKIN DEPARTMENT**

THE SKIN DEPARTMENT HAS THE ULTRA MODERN HI-TECH EQUIPMENT



### PHYSIOTHERAPY DEPARTMENT

We have already started our own college of PHYSIOTHERAPY. The department has the latest equipment for catering to the needs of patients in the branch of physiotherapy.



#### PHARMACY

The hospital **Pharmacy** has fully computerized system of dispensing medicine in hospitals self run Pharmacy



#### **CSSD UNIT**

 HIGHLY ADVANCED FULLY AUTOMATED COMPUTERISED AUTOCLAVES.

 IT PROVIDES ROUND THE CLOCK SERVICES AND SUPPLES TO ALL THE WARDS, OPERATION THEATRES, LABOUR ROOM AND I.C