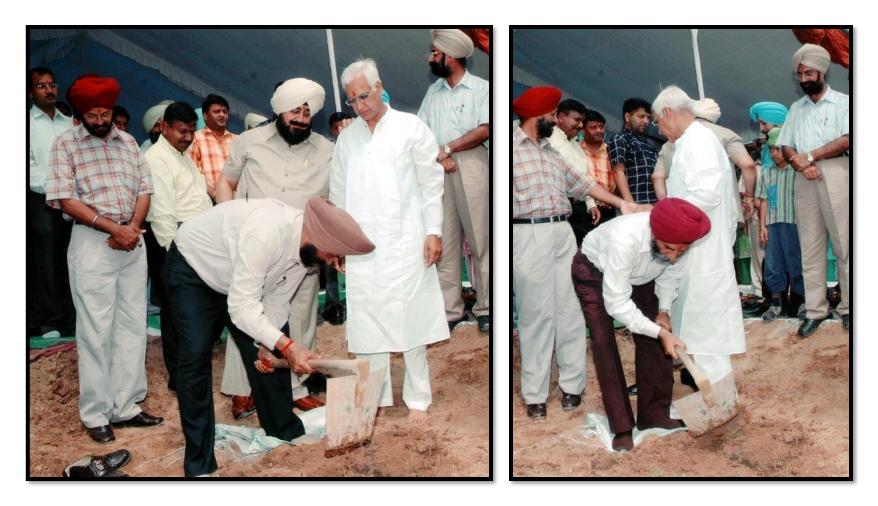

- Dr. Sukhwinder

#### WELCOME ALL AT VIRTUAL TOUR OF

#### **GIAN SAGAR EDUCATIONAL & CHARITABLE TRUST**



EL.-(01) ELEVATION



EL. (02) ELEVATION



EL. (03) ELEVATION





#### Picture of the site before any construction began.



#### Picture of the site before any construction began.



## Ardaas



#### Picture of the site before any construction began.



Dr. Sukhwinder Singh

Sh. Harnam Singh

# Pictures of the site during



## Pictures of the site during construction



# Gian Sagar Medical College



### Gian Sagar Dental College and Hospital



# Gian Sagar College of Nursing



## Gian Sagar College of Physiotherapy



# Gian Sagar Hospital



# \* 300 Bedded Hospital

# \* Affordable Rates

# Latest Equipment's

# Highly Skilled Staff

#### **EMERGENCY & TRAUMA**

Hospital is fully equipped for management of Trauma cases being supported by Hi-Tech O.Ts, ICU & Blood bank services



#### EMERGENCY WARD

It is a multi specialty hospital having all the facilities to render emergency care for all kind of causalities and emergencies.

The emergency department has a total of 32 beds which include 12 resuscitative beds, 10 beds each in ma