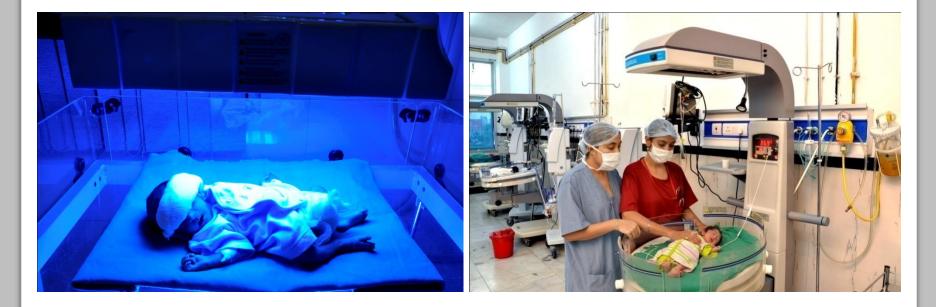

### NICU/PICU

There is a separate Neonatal ICU for neonates and PICU for Pediatric patients.

This unit has phototherapy unit, incubator and neonatal Ventilators

#### **NEONATAL INTENSIVE CARE UNIT**