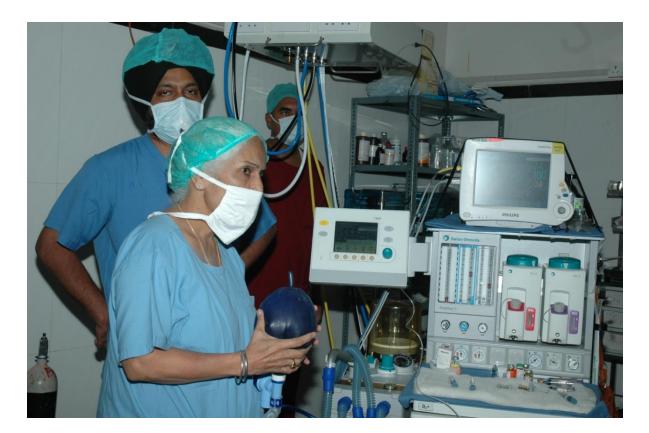

## **INTENSIVE CARE UNIT**

There is an ultra modern hi-tech 20 bedded Intensive Care Unit equipped with latest equipment to monitor and assess the patient.

The unit is fully air conditional and has hi-tech ventilators to give artificial respiration.

✤The multi parameter monitors are equipped with touch screen technology to monitor both invasive and non invasive parameters.